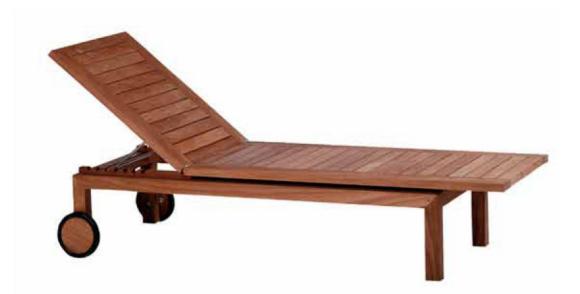

#### **TRU/PURE COLLECTION**

#### PURE CHASE adjustable to 7 positions including flat

| STOCK #                 | DIMENSIONS                                                                                                                                                                                                   |
|-------------------------|--------------------------------------------------------------------------------------------------------------------------------------------------------------------------------------------------------------|
| 01240                   | 78L X 28.5D X 39.5H<br>SEAT HEIGHT: 13.5<br>WEIGHT: 73LBS                                                                                                                                                    |
| CUSHIONS:<br>CUSH-01240 | BOXED CUSHION ASSEMBLY WITH VELCRO <sup>®</sup> CLOSURES w/ welt<br>Fabric not included - yardage is for solid fabric<br>Please inquire for fabrics with patterns or wide repeats<br>5 YARDS FABRIC REQUIRED |
| PILHR                   | OPTIONAL HEADREST (attached to cushion)<br>1 YARD FABRIC REQUIRED                                                                                                                                            |