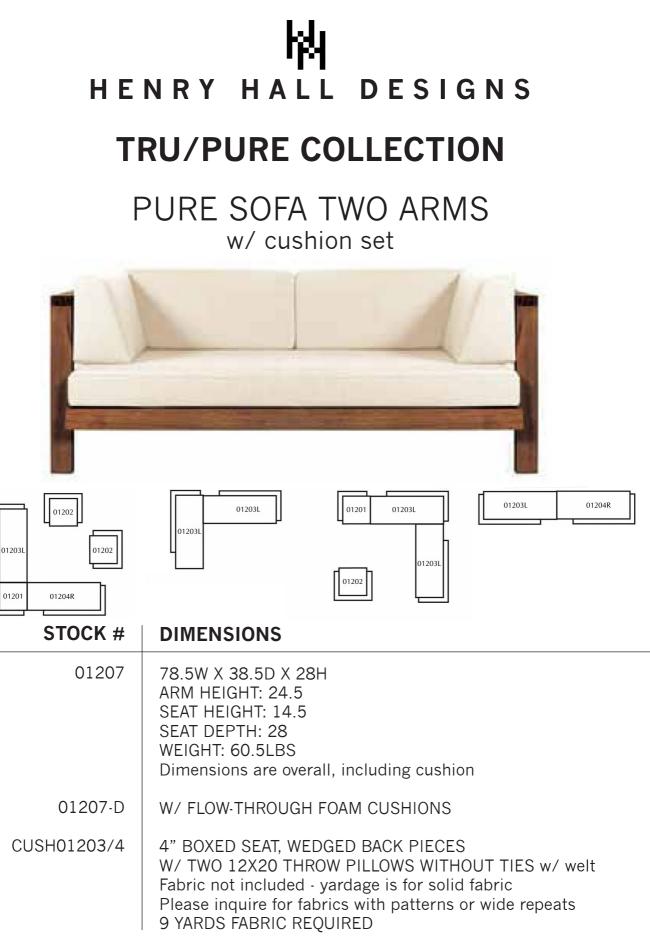

|
|                       | NOTE: CHAIR CAN BE STACKED UP TO 10 HIGH                                                                                                                                                         |





| STOCK # | DIMENSIONS                           |
|---------|--------------------------------------|
| TRU 90  | 37.5L X 37.5W X 30H<br>WEIGHT: 72LBS |

### henry hall designs TRU/PURE COLLECTION TRU RECTANGULAR DINING TABLE



| STOCK # | DIMENSIONS                            |
|---------|---------------------------------------|
| TRU 200 | 70.75L X 37.5W X 30H<br>WEIGHT: 89LBS |





www.HenryHallDesigns.com



www.HenryHallDesigns.com



NOTE: INCLUDES HARDWARE TO ATTACH TWO SOFAS



# henry hall designs **TRU/PURE COLLECTION** TRU SOFA COFFEE TABLE



| STOCK # | DIMENSIONS                                 |
|---------|--------------------------------------------|
| 01281   | 51.75L X 26.75W X 9.75H<br>WEIGHT: 39.5LBS |

# HALL DESIGNS TRU/PURE COLLECTION TRU SQUARE SIDE TABLE



| STOCK # | DIMENSIONS                                 |
|---------|--------------------------------------------|
| 01283   | 18.75L X 18.75W X 13.5H<br>WEIGHT: 16.5LBS |



#### **TRU/PURE COLLECTION**

PURE BATYLINE CHASE adjustable to 7 positions including flat



| STOCK # | DIMENSIONS                                                 |
|---------|------------------------------------------------------------|
| 01240   | 78L X 28.25W X 39.5H<br