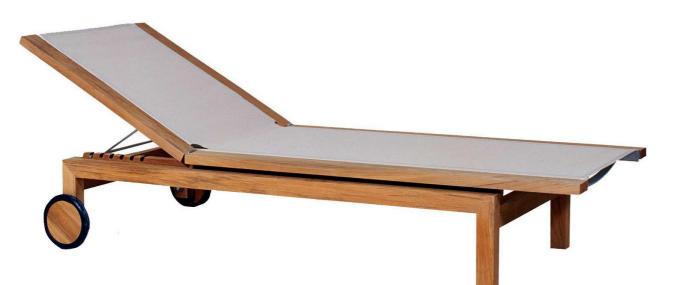

#### **TRU/PURE COLLECTION**

PURE BATYLINE CHASE adjustable to 7 positions including flat

| STOCK # | DIMENSIONS                                                 |
|---------|------------------------------------------------------------|
| 01240   | 78L X 28.25W X 39.5H<br>SEAT HEIGHT: 13.5<br>WEIGHT: 49LBS |
| COLORS: | BRONZE                                                     |

#### PURE CHASE adjustable to 7 positions including flat

| STOCK #                 | DIMENSIONS                                                                                                                                                                                                   |
|-------------------------|--------------------------------------------------------------------------------------------------------------------------------------------------------------------------------------------------------------|
| 01240                   | 78L X 28.5D X 39.5H<br>SEAT HEIGHT: 13.5<br>WEIGHT: 73LBS                                                                                                                                                    |
| CUSHIONS:<br>CUSH-01240 | BOXED CUSHION ASSEMBLY WITH VELCRO <sup>®</sup> CLOSURES w/ welt<br>Fabric not included - yardage is for solid fabric<br>Please inquire for fabrics with patterns or wide repeats<br>5 YARDS FABRIC REQUIRED |
| PILHR                   | OPTIONAL HEADREST (attached to cushion)<br>1 YARD FABRIC REQUIRED                                                                                                                                            |