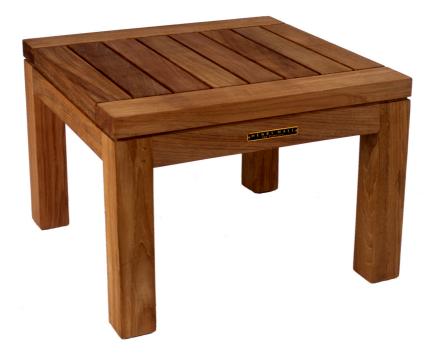

# HALL DESIGNS TRU/PURE COLLECTION TRU SQUARE SIDE TABLE

| STOCK # | DIMENSIONS                                 |
|---------|--------------------------------------------|
| 01283   | 18.75L X 18.75W X 13.5H<br>WEIGHT: 16.5LBS |