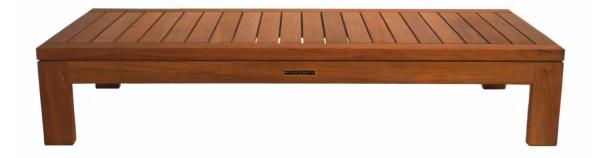

# henry hall designs **TRU/PURE COLLECTION** TRU SOFA COFFEE TABLE

| STOCK # | DIMENSIONS                                 |
|---------|--------------------------------------------|
| 01281   | 51.75L X 26.75W X 9.75H<br>WEIGHT: 39.5LBS |