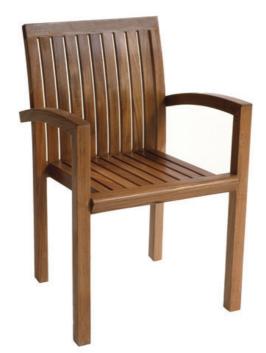

### 

| STOCK #               | DIMENSIONS                                                                                                                                                                                       |
|-----------------------|--------------------------------------------------------------------------------------------------------------------------------------------------------------------------------------------------|
| TRU 55                | 21.5W X 22D X 33.75H<br>ARM HEIGHT: 26.5<br>SEAT HEIGHT: 18<br>SEAT DEPTH: 17.5<br>WEIGHT: 20LBS                                                                                                 |
| CUSHION:<br>CUSH01218 | BOXED CUSHION ASSEMBLY WITH VELCRO® CLOSURES w/ welt<br>Fabric not included - yardage is for solid fabric.<br>Please inquire for fabrics with patterns or wide repeats<br>1 YARD FABRIC REQUIRED |
| CUSH01218-D           | CUSHION ASSEMBLY WITH FLOW-THROUGH FOAM<br>1 YARD FABRIC REQUIRED                                                                                                                                |
|                       | NOTE: CHAIR CAN BE STACKED UP TO 10 HIGH                                                                                                                                                         |