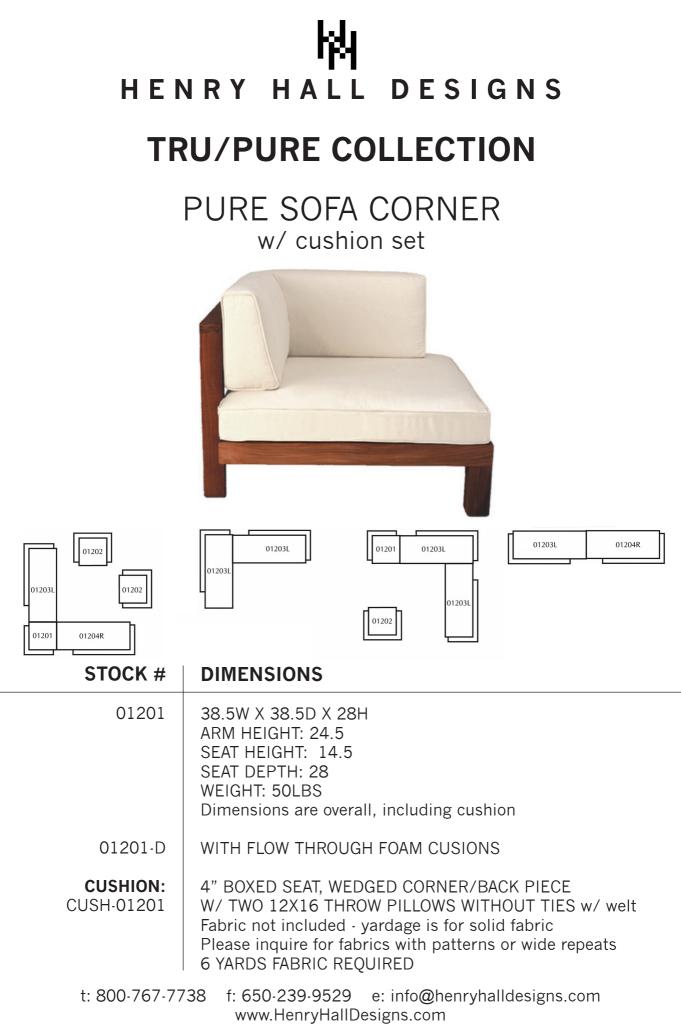

### 

| STOCK #               | DIMENSIONS                                                                                                                                                                                       |
|-----------------------|--------------------------------------------------------------------------------------------------------------------------------------------------------------------------------------------------|
| TRU 55                | 21.5W X 22D X 33.75H<br>ARM HEIGHT: 26.5<br>SEAT HEIGHT: 18<br>SEAT DEPTH: 17.5<br>WEIGHT: 20LBS                                                                                                 |
| CUSHION:<br>CUSH01218 | BOXED CUSHION ASSEMBLY WITH VELCRO® CLOSURES w/ welt<br>Fabric not included - yardage is for solid fabric.<br>Please inquire for fabrics with patterns or wide repeats<br>1 YARD FABRIC REQUIRED |
| CUSH01218-D           | CUSHION ASSEMBLY WITH FLOW-THROUGH FOAM<br>1 YARD FABRIC REQUIRED                                                                                                                                |
|                       | NOTE: CHAIR CAN BE STACKED UP TO 10 HIGH                                                                                                                                                         |