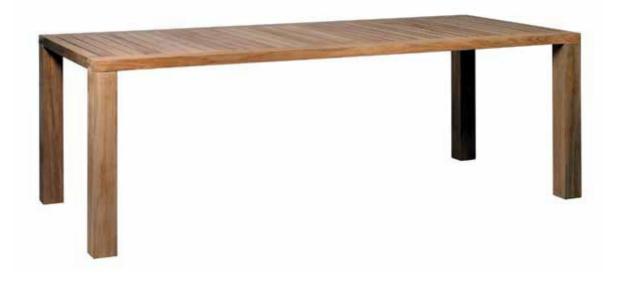

### henry hall designs TRU/PURE COLLECTION TRU RECTANGULAR DINING TABLE

| STOCK # | DIMENSIONS                            |
|---------|---------------------------------------|
| TRU 200 | 70.75L X 37.5W X 30H<br>WEIGHT: 89LBS |