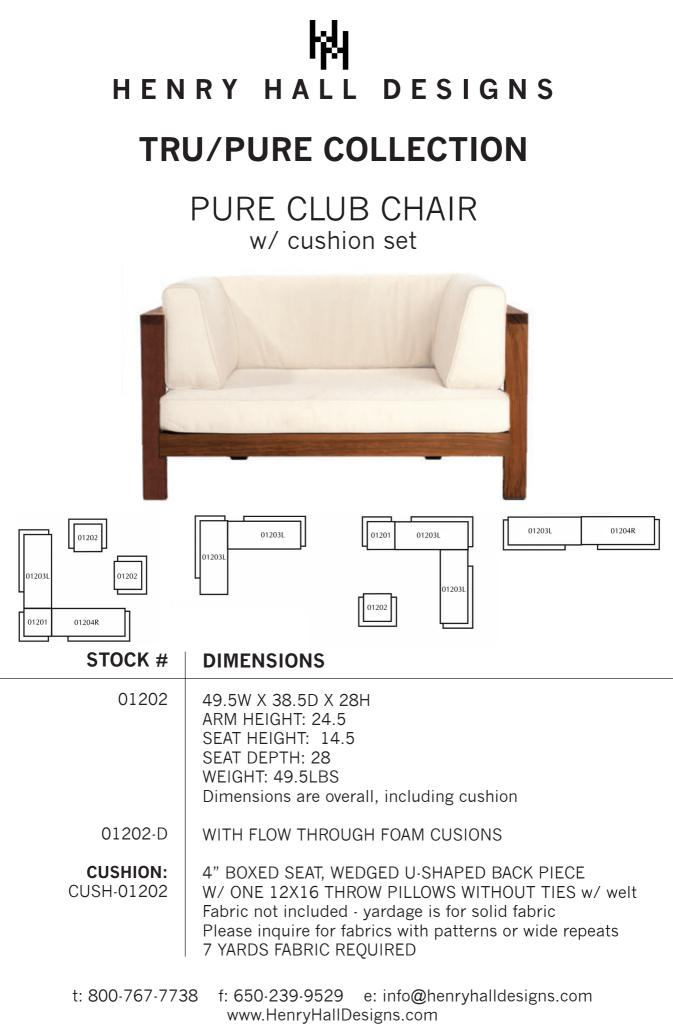

### 

| STOCK #               | DIMENSIONS                                                                                                                                                                                       |
|-----------------------|--------------------------------------------------------------------------------------------------------------------------------------------------------------------------------------------------|
| TRU 55                | 21.5W X 22D X 33.75H<br>ARM HEIGHT: 26.5<br>SEAT HEIGHT: 18<br>SEAT DEPTH: 17.5<br>WEIGHT: 20LBS                                                                                                 |
| CUSHION:<br>CUSH01218 | BOXED CUSHION ASSEMBLY WITH VELCRO® CLOSURES w/ welt<br>Fabric not included - yardage is for solid fabric.<br>Please inquire for fabrics with patterns or wide repeats<br>1 YARD FABRIC REQUIRED |
| CUSH01218-D           | CUSHION ASSEMBLY WITH FLOW-THROUGH FOAM<br>1 YARD FABRIC REQUIRED                                                                                                                                |
|                       | NOTE: CHAIR CAN BE STACKED UP TO 10 HIGH                                                                                                                                                         |