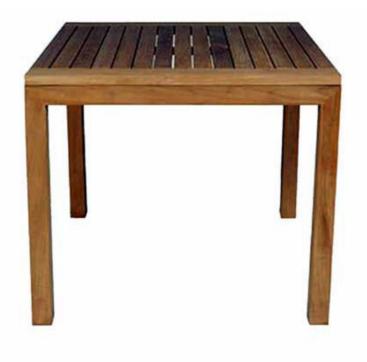

| STOCK # | DIMENSIONS                           |
|---------|--------------------------------------|
| TRU 90  | 37.5L X 37.5W X 30H<br>WEIGHT: 72LBS |